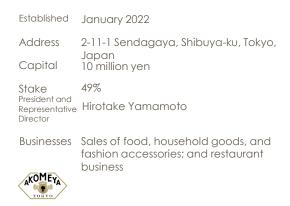

| December 2015                                                 |
|---------------------------------------------|---------------------------------------------------------------|
| Address<br>Capital                          | 2-6-3 Sendagaya, Shibuya-ku, Tokyo,<br>Japan<br>3 million yen |
| Stake                                       | 100%                                                          |
| President and<br>Representative<br>Director | Yuichi Nakano                                                 |
| Businesses                                  | Restaurant business                                           |
| · ×-12                                      |                                                               |

### 讀指一。

#### **AKOMEYA TOKYO Inc.**



# **Overseas Corporations & Support**

#### Sazaby League (Shanghai) Co., Ltd.

| Established                                 | May 2013                                                        |
|---------------------------------------------|-----------------------------------------------------------------|
| Address                                     | Room 401, 4F, No.1111, Tian Shan Rd.,<br>Shanghai 200051, China |
| Capital                                     | 850,000 USD                                                     |
| Stake                                       | 100%                                                            |
| President and<br>Representative<br>Director | Motonari Kiyama                                                 |
| Businesses