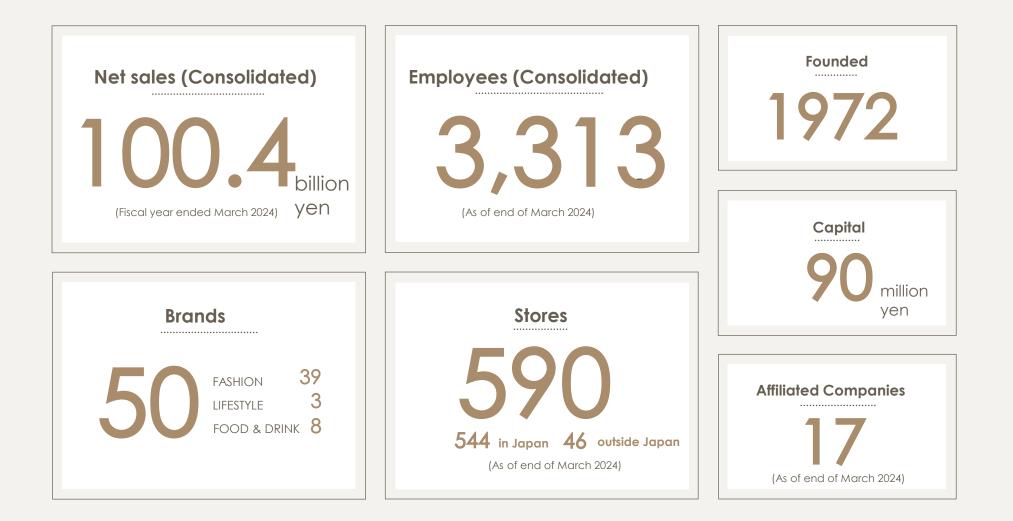

# **COMPANY PROFILE**

| Company Name                                | SAZABY LEAGUE, Ltd.                                                                                                                              |
|---------------------------------------------|--------------------------------------------------------------------------------------------------------------------------------------------------|
| Founded                                     | April 1972                                                                                                                                       |
| Incorporated                                | August 2010                                                                                                                                      |
| Capital                                     | 90 million yen                                                                                                                                   |
| Businesses                                  | Group company management, management support, and corporate functions                                                                            |
| Registered Office                           | 2-11-1 Sendagaya, Shibuya-ku, Tokyo 151-8575 Japan                                                                                               |
| Main Office                                 | 2-11-1 Sendagaya, Shibuya-ku, Tokyo 151-8575 Japan<br>2-22-16 Jingumae, Shibuya-ku, Tokyo 150-0001 Japan                                         |
| Sales (Consolidated)                        | 100.4 billion yen (Fiscal year ended March 2024)                                                                                                 |
| Main banks                                  | MUFG Bank, Ltd., Mizuho Bank, Ltd., Sumitomo Mitsui Banking Corporation                                                                          |
| Employees (Consolidated)                    | 3,313 (as of March 31, 2024)                                                                                                                     |
| Stores                                      | 544 in Japan (as of March 31, 2024)<br>46 outside Japan (as of March 31, 2024)                                                                   |
| Board of Directors and<br>Statutory Auditor | President and Representative DirectorRyota TsunodaBoard of DirectorMasatoku MoriBoard of DirectorMasashi HiraiwaStatutory AuditorShinji Kaburagi |