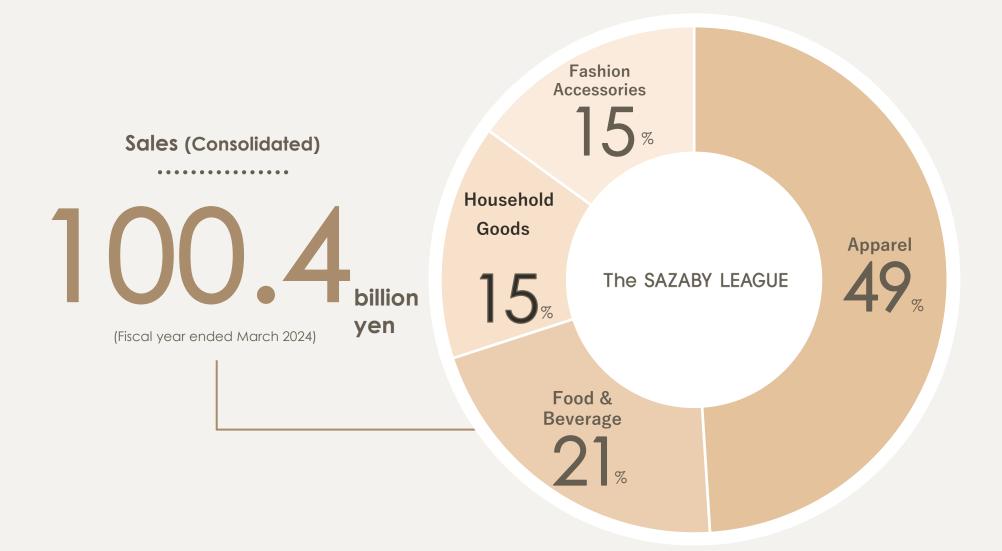

# **COMPANY PROFILE**

| Company Name                                | SAZABY LEAGUE, Ltd.                                                                                                                              |
|---------------------------------------------|--------------------------------------------------------------------------------------------------------------------------------------------------|
| Founded                                     | April 1972                                                                                                                                       |
| Incorporated                                | August 2010                                                                                                                                      |
| Capital                                     | 90 million yen                                                                                                                                   |
| Businesses                                  | Group company management, management support, and corporate functions                                                                            |
| Registered Office                           | 2-11-1 Sendagaya, Shibuya-ku, Tokyo 151-8575 Japan                                                                                               |
| Main Office                                 | 2-11-1 Sendagaya, Shibuya-ku, Tokyo 151-8575 Japan<br>2-22-16 Jingumae, Shibuya-ku, Tokyo 150-0001 Japan                                         |
| Sales (Consolidated)                        | 100.4 billion yen (Fiscal year ended March 2024)                                                                                                 |
| Main banks                                  | MUFG Bank, Ltd., Mizuho Bank, Ltd., Sumitomo Mitsui Banking Corporation                                                                          |
| Employees (Consolidated)                    | 3,313 (as of March 31, 2024)                                                                                                                     |
| Stores                                      | 544 in Japan (as of March 31, 2024)<br>46 outside Japan (as of March 31, 2024)                                                                   |
| Board of Directors and<br>Statutory Auditor | President and Representative DirectorRyota TsunodaBoard of DirectorMasatoku MoriBoard of DirectorMasashi HiraiwaStatutory AuditorShinji Kaburagi |